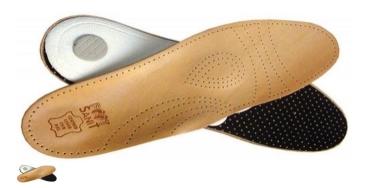

## **VENUS**

Anatomic leather insoles with triple support in the metatarsal area, in the sole arch and in the heel.

Rating: Not Rated Yet **Price:**Sales price: €10,40

Starting price:€10,40

Discount:

Ask a question about this product

## Description

Anatomic leather insoles with triple support in the metatarsal area, in the sole arch and in the heel.

The insole **Venus** has two surfaces: Top quality vegetable tanned leather with anti-allergic and absorbent properties on the upper part and felt with activated carbon at the bottom, absorbing sweat and eliminating bad smells.