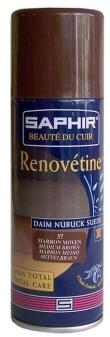

## **SPECIAL DAIM**

Dye with bitter almond oil that stimulates the original colour suitable for nubuck and suede.

Rating: Not Rated Yet **Price:**Sales price: €9,80

Starting price:€9,80

Discount:

Ask a question about this product

## Description

 $\label{eq:constraints} \mbox{Dye with bitter } \mbox{almond oil that stimulates the original colour suitable for nubuck and suede.}$ 

It nourishes, softens and protects **tired** by long-term use shoes, giving them a longer life and durability.

## How to use

After cleaning the surface with the appropriate cleanser, spray from a distance of 20 to 30cm.

For best results, brush with the appropriate brush and repeat the spraying process.