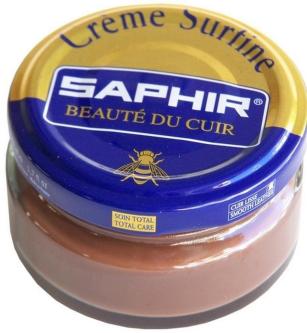

## **CREME SURFINE**

 $Elegant \ shoe \ dye \ cream \ enriched \ with \ 32\% \ bees wax \ for \ all \ smooth \ leathers \ which \ nourishes, \ recolors, \ waterproofs \ and \ protects.$ 

Rating: Not Rated Yet **Price:**Sales price: €4,90

## Description

Elegant shoe dye cream enriched with 32% beeswax for all smooth leathers which nourishes, recolors, waterproofs and protects.