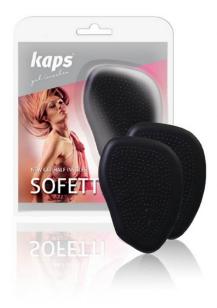

## Sofetti half insoles

Sofetti half insoles

Rating: Not Rated Yet **Price:**Sales price: €6,00

Starting price:€6,00

Discount:

Ask a question about this product

Manufacturer: <u>Leather Care Products</u>

## Description

Sofetti half insoles, maximizes waliking comfort of in high heel shoes. By applying a new kind of gel enhances cushioning properties. Eliminates slip of the feet. It is ultra soft and light weight. Maintains the desired dryness and freshness of the feet. Protect against abrasions. By application of sofetti half insole guarantees maximum walking comfort.

## Application method

Place sofetti half insole adhesive side in the desired place. Periodically use a soft sponge to remove dirt.