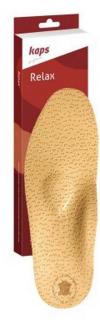

## RELAX, insoles for flatfoot

Insoles for people with longitudinal and transverse flatfoot. They support the tongitudial arch.

Rating: Not Rated Yet **Price:**Sales price: €12,00

Starting price:€12,00

Discount:

## Description

Insoles for people with longitudinal and transverse flatfoot. They support the tongitudial arch. Thanks to the use of arch supports, they have beneficial effect on the spread of pressure in the front part of the sole. They amortise your feet and significantly reduse microshocks appearing when the heel touches hard surfaces. they are especially recommended for people who often stand or walk at work. The insoles are made of shaped material, latex foam with active carbon and sheep leather.