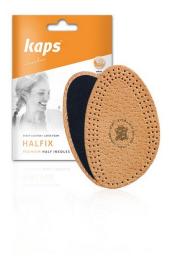

## **HALFIX**

Elegant and comfortable half insoles made from the best species of vegetable tanned sheepskin, free from PCP which prevent formation of sores of the feets.

Rating: Not Rated Yet **Price:**Sales price: €4,00

## Description

Halfix improves comfort in high-heeled shoes bridging contact with the hard ground, giving a soft feet. Perforation of the skin and latex foam ensures circulation of air so feet can breathe. Latex foam with active carbon absorbs odors, cushions and brings comfort of walking and feeling of freshness.

Designed for shuttles casual and formal shoes.