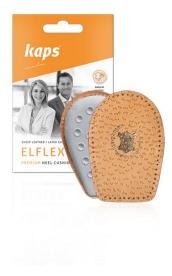

## **ELFLEX heel cushions**

Comfortable heel cushions used as shock absorber, significantly redusing micro shocks generated during wqlking.

Rating: Not Rated Yet **Price:**Sales price: €4,00

Starting price:€4,00

## Description

Perfectly line the **heel** part of the shoe, adjusting the height of the heel in the shoes.

Increase the comfort of walking in the shoes. Made of top quality sheep leather

vegetable tanned free from PCP and from soft latex pillow.