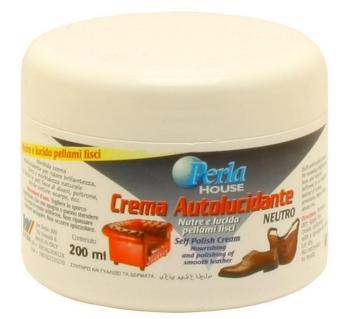

## **CREMA AUTOLUCIDANTE**

Soft self-polish cream for smooth leathers. It renews brightness giving natural gloss. It nourishes the leather and maintains it soft. Suitable for leather sofas and armchairs, bags, belts, shoes etc.

Rating: Not Rated Yet **Price:** Sales price: €7,10

Starting price:€7,10

Discount:

Ask a question about this product

Manufacturer: Leather Care Products

Description Soft self-polish cream for smooth leathers. It renews brightness giving natural gloss. It nourishes the leather and maintains it soft. Suitable for leather sofas and armchairs, bags, belts, shoes etc.