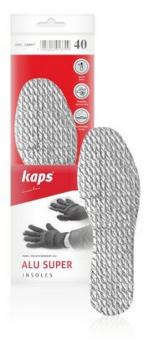

## ALU SUPER INSOLES WITH ALUMINUM

Alu super-soft and warm insoles with aluminum. one size no 35-40

Rating: Not Rated Yet **Price:** Sales price: €6,00 Starting price:€6,00 Discount:

Ask a question about this product

Manufacturer: Leather Care Products

Description

Alu super-soft and warm insoles with aluminum protection layer. Made of fabric that stores the warmth of the feet and polyethylene foam which insulates it perfectly. Aluminum foil stops the cold from the bottom of shoes. All three tayers provite warmth and comfort even at very low temperatures.